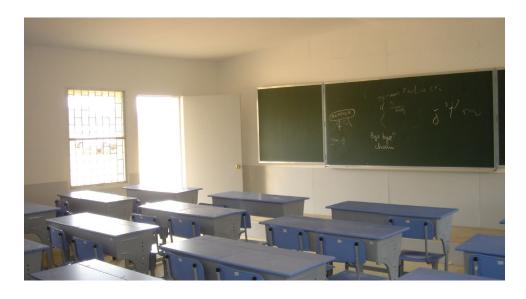

### **Technical Specifications**

Product
Presentation
Provided for:

Unit Area: 49m<sup>2</sup> (527.5ft<sup>2</sup>)

Maximum Joined Units: 4

Seating Capacity: 40 Pupils

Foundation Type: Reinforced Concrete Slab