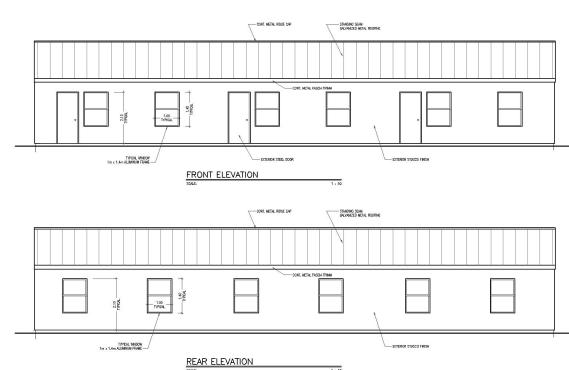

### **Technical Specifications**

Product
Presentation
Provided for:

Unit Area: 49m<sup>2</sup> (527.5ft<sup>2</sup>)

Maximum Joined Units: 4

Seating Capacity: 40 Pupils

Foundation Type: Reinforced Concrete Slab

Optional: Helical Pier System

Wind Capacity: 180 KPH (140 MPH)

Structural Frame System: I.B.S. Cold-Formed Steel

1.2m Column Spacing & Truss Spacing, .60m Wall & Roof Purlin

Spacing

Exterior Finishes: Standard Painted Cement Stucco,

Metal Mesh, Foam Board Substrate

Interior Finishes: Standard Painted Cement Board

Roofing Type: 30 Year, 26 Gauge Metal

Screw-Down, Bright Finish

Fire Rating: Non-Combustible, 1 Hour (min.)

Design Code(s): Std. IBC 2000 Building Code

AISI "Specification for Design of Cold-Formed Steel Structural

Members 2001"

ASTM A653

Corrosion Protection: G60 Galvanization (minimum)

Windows: Aluminum / Vinyl – Glass

Doors: Steel w/ Hardware & Keyed

Entry