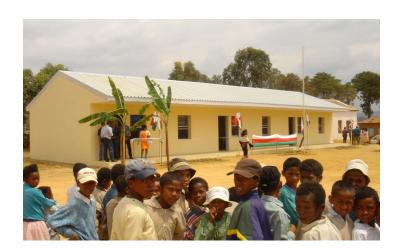

#### Modular Classroom Unit 7m x 7m

**Classroom Structures: Madagascar** 

Project: Funded by World Bank.

Modular Classroom Unit 7m x 7m