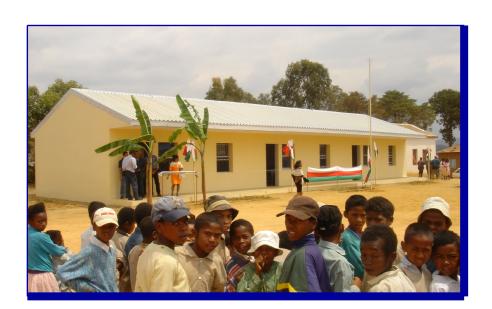

#### Modular Classroom Unit 7m x 7m

**Classroom Structures: Madagascar** 

Project: Funded by World Bank.

## Madagascar

3,000 Classroom Units

21,000 Roof Trusses

Hexaport International, Ltd International Building Systems

75 Independent Contracting Companies

Funded by the World Bank