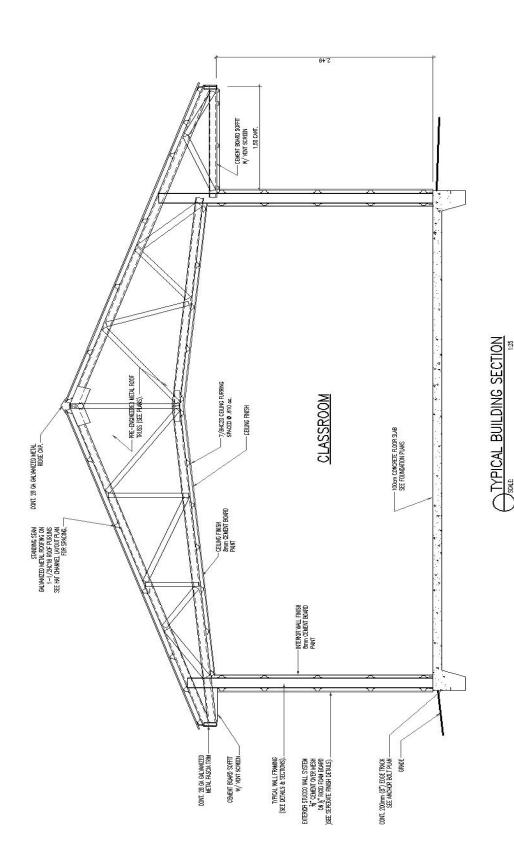

Optional: Helical Pier System

Wind Capacity: 180 KPH (140 MPH)

Structural Frame System: I.B.S. Cold-Formed Steel

1.2m Column Spacing & Truss Spacing, .60m Wall & Roof Purlin

Spacing

Exterior Finishes: Standard Painted Cement Stucco,

Metal Mesh, Foam Board Substrate

Interior Finishes: Standard Painted Cement Board

Roofing Type: 30 Year, 26 Gauge Metal

Screw-Down, Bright Finish

Fire Rating: Non-Combustible, 1 Hour (min.)

Design Code(s): Std. IBC 2000 Building Code

AISI "Specification for Design of Cold-Formed Steel Structural

Members 2001"

ASTM A653

Corrosion Protection: G60 Galvanization (minimum)

Windows: Aluminum / Vinyl – Glass

Doors: Steel w/ Hardware & Keyed

Entry