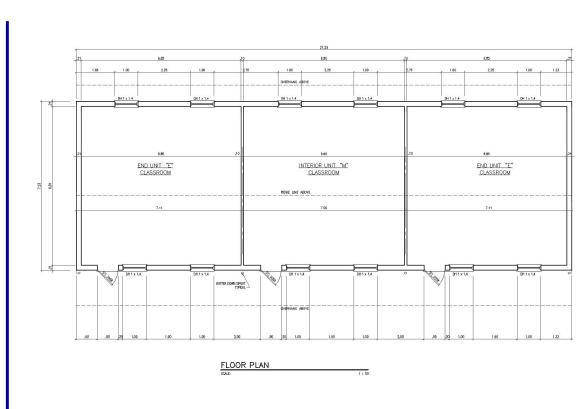

### **Technical Specifications**

Product
Presentation
Provided for:

Unit Area: 49m<sup>2</sup> (527.5ft<sup>2</sup>)

Maximum Joined Units: 4

Seating Capacity: 40 Pupils

Foundation Type: Reinforced Concrete Slab