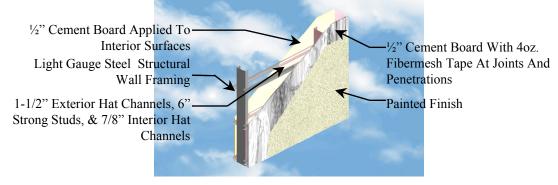

Typical Exterior / Interior Finishes

HEXAPORT INTERNATIONAL, LTD.
International Building Systems\*\*

Optional: Helical Pier System

Wind Capacity: 180 KPH (140 MPH)

Structural Frame System: I.B.S. Cold-Formed Steel

1.2m Column Spacing & Truss Spacing, .60m Wall & Roof Purlin

Spacing

Exterior Finishes: Standard Painted Cement Stucco,

Metal Mesh, Foam Board Substrate

Interior Finishes: Standard Painted Cement Board

Roofing Type: 30 Year, 26 Gauge Metal

Screw-Down, Bright Finish

Fire Rating: Non-Combustible, 1 Hour (min.)

Design Code(s): Std. IBC 2000 Building Code