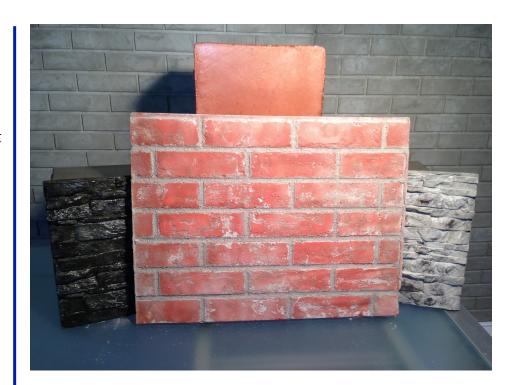

P532, P534, G545, L559

**Strong Steel Of Alabama** 

400 Progress Drive Andalusia AL, 36421 USA

StrongMix A light weight concrete providing more efficient strength to weight ratio. StrongMix provides a higher fire rated concrete structure along with lowering sound transmission. StrongMix also benefits from energy conservation as it provides higher R-Values and lowers thermal transfer for improved insulation properties. StrongMix, a waterproof pre colored solid finish for a fraction of the cost of other like finish materials. StrongMix can be molded into Brick, Stone, Siding or Stucco Finish in any color. Just add water and our X-5 to a premixed bag and apply.